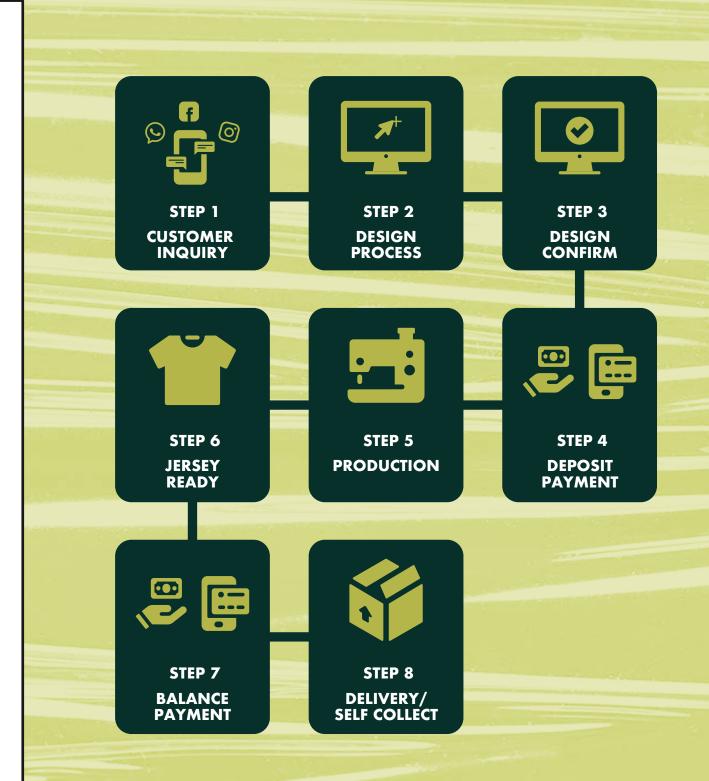

7   | 28   | 29   | 30   | 31   | 32   | 32   | 33   | 33   |

**KIDS** 

| SIZE   | 22 | 24   | 26 | 28   | 30   | 32 | 34   |
|--------|----|------|----|------|------|----|------|
| WIDTH  | 11 | 12   | 13 | 14   | 15   | 16 | 17   |
| LENGHT | 13 | 14.5 | 17 | 18.5 | 19.5 | 21 | 22.5 |

## **COLLAR STYLES**





**ROUND NECK** 

V-NECK **NO END** 





**RIB COLLAR** 

**MANDARIN** + BUTTON





**MANDARIN** + ZIP

**BODY COLLAR** 





ALL PICTURES SHOWN ARE FOR ILLUSTRATION PURPOSE ONLY. ACTUAL PRODUCT MAY VARY DUE TO PRODUCT ENCHANCEMENT.

CODE RD202









CODE RD204









CODE RD205



CODE RD206





CODE RD208











CODE RD210

CODE RD209







CODE RD212









CODE RD214









CODE RD216









CODE RD218









CODE RD219



CODE RD220





## HOW TO ODER





## CONTACT US

For Further Information
Kindly Contact Our Sales Team Here:

010-217 4774 (Ms Dayang) 016-216 4774 (Ms Michelle) 014-358 4774 (Ms Khalisah) 010-217 4750 (Ms Fara) 014-602 4474 (Ms Suhaznie)

or

### YOU CAN FIND US ON:

- **f** askcreativeprintingservices
- askcreativeprinting

## **SERVICE HOURS**

Monday - Friday | Saturday 9 AM - 6 PM | 9 AM - 2 PM

Sunday & Public Holiday
Closed